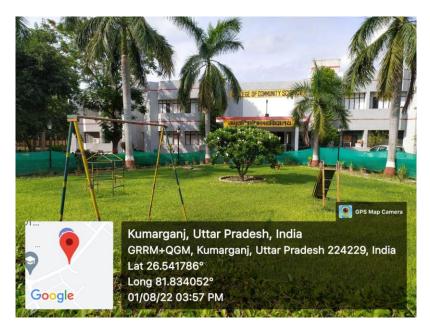

IAN FRIENDLY PATHWAYS IN THE UNIVERSITY CAMPUS









## 1. PEDESTRIAN FRIENDLY PATHWAYS

#### TO FACILITATE THE PERSON TO WALK ON FOOT SAFELY







#### BAN ON SINGLE USE PLASTIC







#### 5. LANDSCAPING WITH TREES AND PLANTS TOWARDS GATE NO.1



#### LANDSCAPING WITH TREES AND PLANTS IN FRONT OF HELIPAD







#### LANDSCAPING OF ADJOINING AREA OF AGRONOMY FARM



## LANDSCAPING IN FRONT OF THE CONSTITUENT UNIT (COLLEGE OF AGRIBUSINESS MANAGEMENT) OF THE UNIVERSITY







#### LANDSCAPING AT NARENDRA UDHYAN



#### LANDSCAPING AT THE ADJOINING AREA OF NARENDRA UDHYAN







## LANDSCAPING IN FRONT OF AUDITORIUM NEAR ADMINISTRATIVE BUILDING







#### LANDSCAPING AT ADJOINING AREA OF ADMINISTRATIVE BLOCK



## LANDSCAPING IN FRONT OF CONSTITUENT UNIT (COLLEGE OF COMMUNITY SCIENCE)







#### LANDSCAPING IN FRUIT ORCHARDS IN THE UNIVERSITY