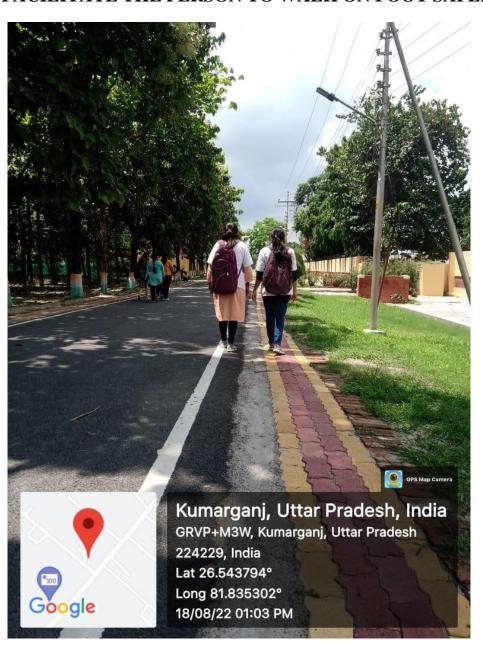

## STUDENTS SAFELY WALKING ON FOOT ON PEDESTRIAN FRIENDLY PATHWAYS IN THE UNIVERSITY CAMPUS

#### TO FACILITATE THE PERSON TO WALK ON FOOT SAFELY