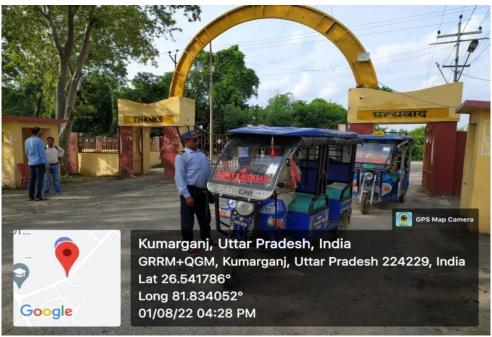

## FORMER VICE CHANCELLOR AND PRESENT DIRECTOR EXTENSION ON E-RICKSHAW IN THE UNIVERSITY CAMPUS