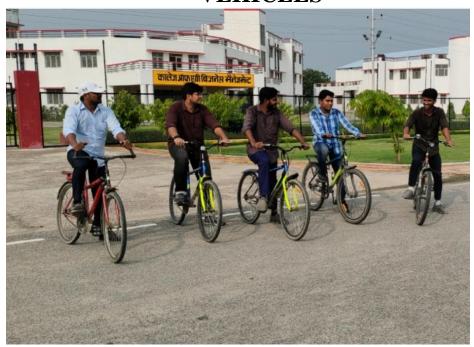

## Index

| S. No. | Particulars                               | Page no. |
|--------|-------------------------------------------|----------|
| 1.     | Restricted entry of automobiles           | 2-3      |
| 2.     | Use of bicycle / Battery powered vehicles | 4-6      |
| 3.     | Pedestrian friendly pathways              | 7-8      |
| 4.     | Ban on use of plastics                    | 9        |
| 5.     | Landscaping with tree and plants          | 10-15    |





# 1. RESTRICTED ENTRY OF AUTOMOBILES AT CAMPUS ENTRY GATE NO- 2









# RESTRICTED SPEED LIMIT OF VEHICLES IN THE CAMPUS







# 2. USE OF BICYCLES / BATTERY POWERED VEHICLES









# USE OF BICYCLE BY THE EMPLOYEE IN THE UNIVERSITY CAMPUS







## FORMER VICE CHANCELLOR AND PRESENT DIRECTOR EXTENSION ON E-RICKSHAW IN THE UNIVERSITY CAMPUS









### 3. PEDESTRIAN FRIENDLY PATHWAYS

## STUDENTS SAFELY WALKING ON FOOT ON PEDESTRIAN FRIENDLY PATHWAYS IN THE UNIVERSITY CAMPUS









## 1. PEDESTRIAN FRIENDLY PATHWAYS

#### TO FACILITATE THE PERSON TO WALK ON FOOT SAFELY







#### BAN ON SINGLE USE PLASTIC







#### 5. LANDSCAPING WITH TREES AND PLANTS TOWARDS GATE NO.1



#### LANDSCAPING WITH TREES AND PLANTS IN FRONT OF HELIPAD







#### LANDSCAPING OF ADJOINING AREA OF AGRONOMY FARM



## LANDSCAPING IN FRONT OF THE CONSTITUENT UNIT (COLLEGE OF AGRIBUSINESS MANAGEMENT) OF THE UNIVERSITY







#### LANDSCAPING AT NARENDRA UDHYAN



#### LANDSCAPING