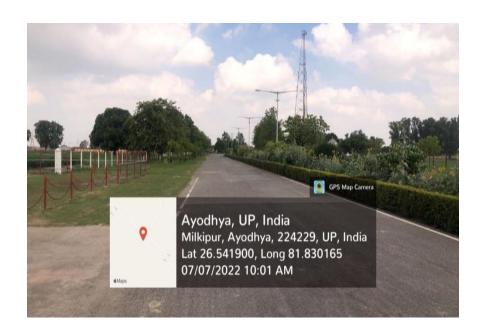

## 1. PEDESTRIAN FRIENDLY PATHWAYS

#### TO FACILITATE THE PERSON TO WALK ON FOOT SAFELY